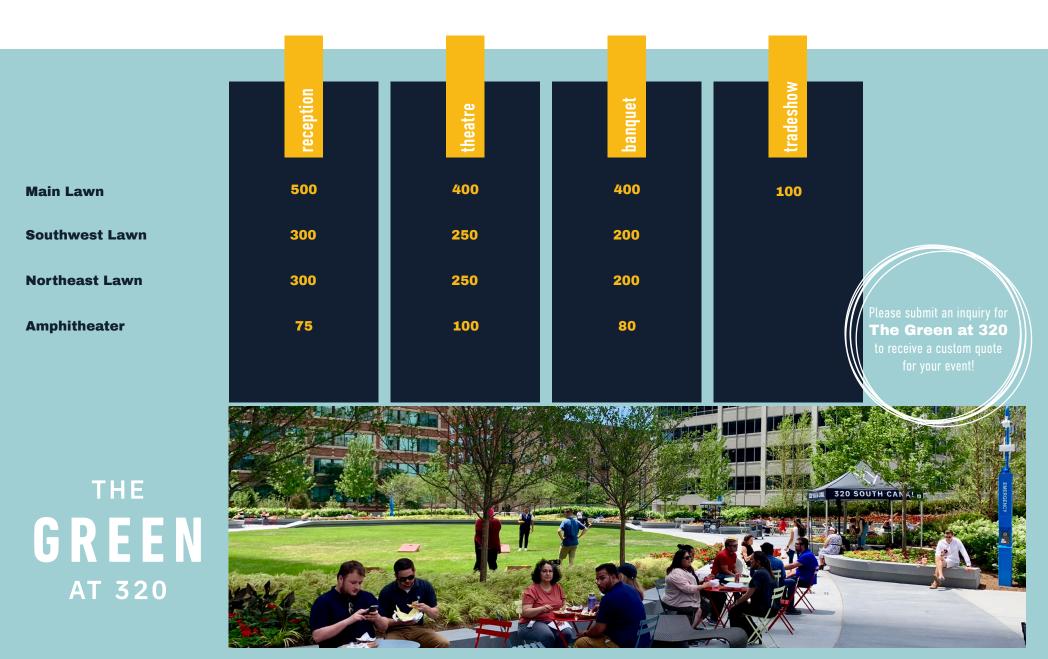

# THE GREEN AT 320

capacities

# THE GREEN AT 320

unique collaborative space

The Green at 320 South Canal is the largest privately owned public park space in Chicago's central business district. The 1.5-acre space features a 10,000 sq/ft lawn, lush landscaping, seating alcoves, and an amphitheater. There are a robust schedule of events and activities including fitness classes, live music, performance art, food trucks, and more – all free and open to the public! Canal Street Eatery, a new bar and restaurant that will open out into the park space, is expected to open later this summer.