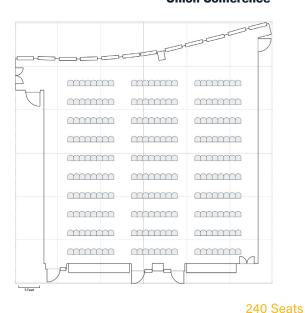

# THE PLATFORM CONFERENCE CENTER capacities

# Union Conference

Union South

56 Seats

**Union North** 

112 Seats

42 Seats