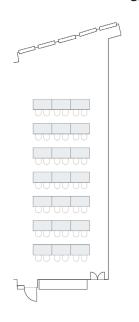

# BANQUET floor plans

# Union Conference

Union South

56 Seats

**Union North** 

112 Seats

42 Seats