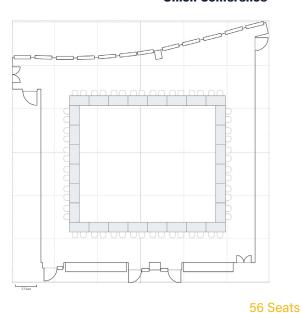

## **CLASSROOM**

## floor plans

#### **Burnham**

24 Seats

# Union Conference

Union South

56 Seats

**Union North** 

112 Seats

42 Seats