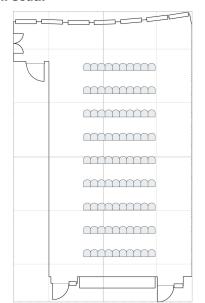

# Union Conference

Union South

56 Seats

**Union North** 

112 Seats

42 Seats

#### **Union South**

90 Seats