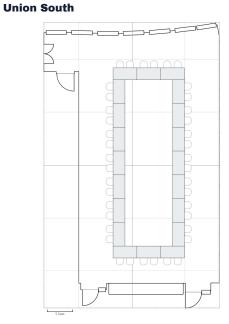

## **CLASSROOM**

## floor plans

# Union Conference

Union South

56 Seats

**Union North** 

112 Seats

42 Seats