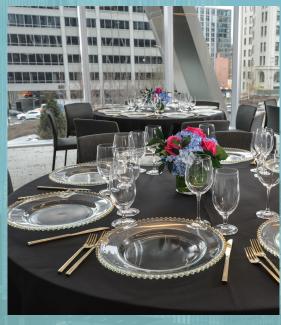

# Meeting & Event Inquiry

320 South Canal

Host your next meeting or event in our brand new, state-of-the-art Conference Center [The Platform] or spacious outdoor Park [The Green at 320].

320 South Canal, a Class A trophy office tower, features market-leading health and wellness design, excellent light and air, along with the largest outdoor park in the West Loop.

Meeting & Event Inquiry



# THE PLATFORM CONFERENCE CENTER capacities



# THE PLATFORM CONFERENCE CENTER gallery







# THE PLATFORM CONFERENCE CENTER floor plan







# **BOARDROOM**

# floor plans

#### **Burnham**



#### **Union Conference**



16 Seats



40 Seats

#### **Union North**



40 Seats





# BANQUET floor plans













## **CLASSROOM**

## floor plans

#### **Burnham**



24 Seats

# Union Conference

Union South

56 Seats

**Union North** 

112 Seats

42 Seats







## **THEATRE**

## floor plans

#### **Burnham**



#### **Union Conference**



40 Seats

#### **Union North**



90 Seats

#### **Union South**



90 Seats

# THE PLATFORM CONFERENCE CENTER

rental rates

2024 Rates



# THE PLATFORM CONFERENCE CENTER

av rates

2024 Rates

#### **AV RATES**

**Basic AV Package** 

screen (TV or projector), HDMi & USB wired podium, one microphone

**Audio / Video Conferencing** 

**Microphone** 

wireless or lapel

Riser

8' x (choice of 4 - 16') x 16", includes skirting

**Panel Chair** 

choice of armchair or stool

**Whiteboard** 

#### LABOR RATES\*

**Loading Dock