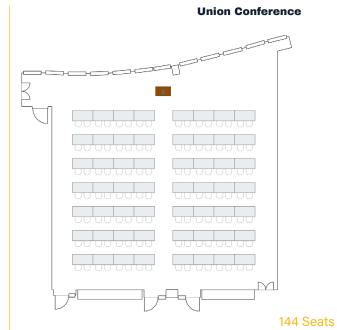

# Meeting & Event Inquiry

320 South Canal

Host your next meeting or event in our brand new, state-of-the-art Conference Center [The Platform] or spacious outdoor Park [The Green at 320].

320 South Canal, a Class A trophy office tower, features market-leading health and wellness design, excellent light and air, along with the largest outdoor park in the West Loop.

Meeting & Event Inquiry



# THE PLATFORM CONFERENCE CENTER capacities



# THE PLATFORM CONFERENCE CENTER gallery







# THE PLATFORM CONFERENCE CENTER floor plan







# **BOARDROOM**

# floor plans

#### **Burnham**



#### **Union Conference**



16 Seats



40 Seats

#### **Union North**



40 Seats





# BANQUET floor plans













## **CLASSROOM**

## floor plans

#### **Burnham**



24 Seats

# Union Conference

Union South

56 Seats

**Union North** 

112 Seats

42 Seats







## **THEATRE**

## floor plans

#### **Burnham**



#### **Union Conference**



40 Seats

#### **Union North**



90 Seats

#### **Union South**



90 Seats

# THE PLATFORM CONFERENCE CENTER

rental rates

2024 Rates



# THE PLATFORM CONFERENCE CENTER

av rates

2024 Rates

#### **AV RATES**

**Basic AV Package** 

screen (TV or projector), HDMi & USB wired podium, one microphone

**Audio / Video Conferencing** 

**Microphone** 

wireless or lapel

Riser

8' x (choice of 4 - 16') x 16", includes skirting

**Panel Chair** 

choice of armchair or stool

**Whiteboard** 

#### LABOR RATES\*

**Loading Dock** 

charges apply before 6