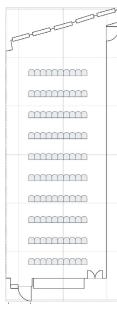

# Union Conference

Union South

56 Seats

**Union North** 

112 Seats

42 Seats

#### **Union North**

90 Seats