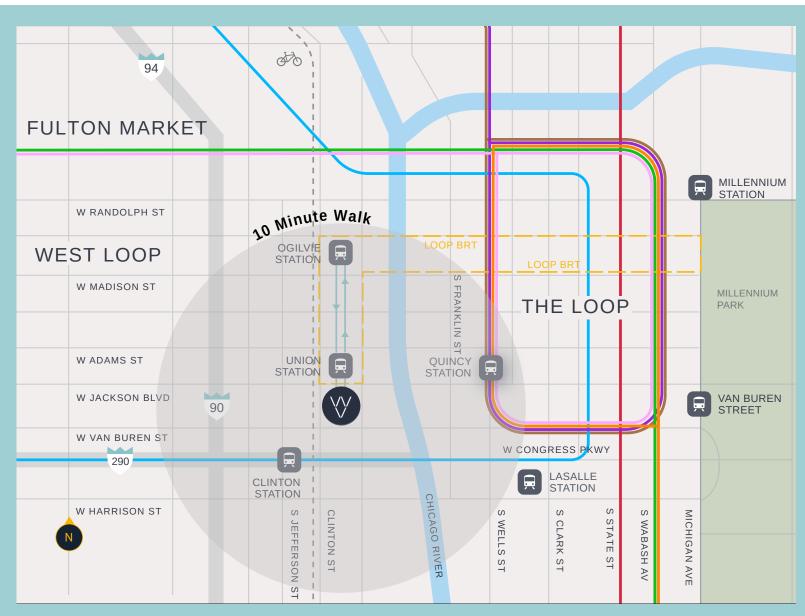

# CONNECTED

**320 South Canal** is located at the intersection of Canal Street and Jackson Boulevard.

Connected to Union Station via pedway, 320 offers a direct link to the Metra train concourse, Amtrak trains, and Loop Link CTA bus lines at the Union Station Transit Center, a convenience for train commuters.

The building contains 324 car parking spaces, 8 EV charging stations, and 114 bike parking spaces. Additionally, the building's close proximity to other Metra train stations, El and CTA locations, and the highway make it an ideal location for city and suburban commuters alike.