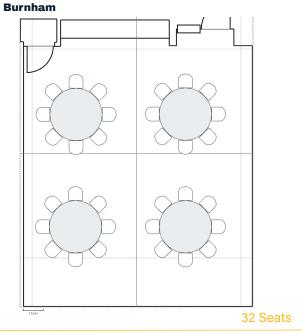

# Meeting & Event Inquiry

320 South Canal

Host your next meeting or event in our brand new, state-of-the-art Conference Center [The Platform] or spacious outdoor Park [The Green at 320].

320 South Canal, a Class A trophy office tower, features market-leading health and wellness design, excellent light and air, along with the largest outdoor park in the West Loop.

Meeting & Event Inquiry



# THE PLATFORM CONFERENCE CENTER capacities



# THE PLATFORM CONFERENCE CENTER gallery







# THE PLATFORM CONFERENCE CENTER floor plan







# **BOARDROOM**

# floor plans

#### **Burnham**



#### **Union Conference**



16 Seats



40 Seats

#### **Union North**



40 Seats





# BANQUET floor plans













## **CLASSROOM**

## floor plans

#### **Burnham**



24 Seats

# Union Conference

Union South

56 Seats

**Union North** 

112 Seats

42 Seats







## **THEATRE**

## floor plans

#### **Burnham**



#### **Union Conference**



40 Seats

#### **Union North**



90 Seats

#### **Union South**



90 Seats

# THE PLATFORM CONFERENCE CENTER

rental rates

2024 Rates



# THE PLATFORM CONFERENCE CENTER

av rates

2024 Rates

#### **AV RATES**

**Basic AV Package** 

screen (TV or projector), HDMi & USB wired podium, one microphone

**Audio / Video Conferencing** 

**Microphone** 

wireless or lapel

Riser

8' x (choice of 4 - 16') x 16", includes skirting

**Panel Chair** 

choice of armchair or stool

**Whiteboard** 

#### LABOR RATES\*

**Loading Dock** 

charges apply before