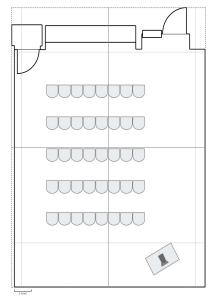

## **THEATRE**

## floor plans

#### **Burnham**

#### **Union Conference**

40 Seats

#### **Union North**

90 Seats

#### **Union South**

90 Seats