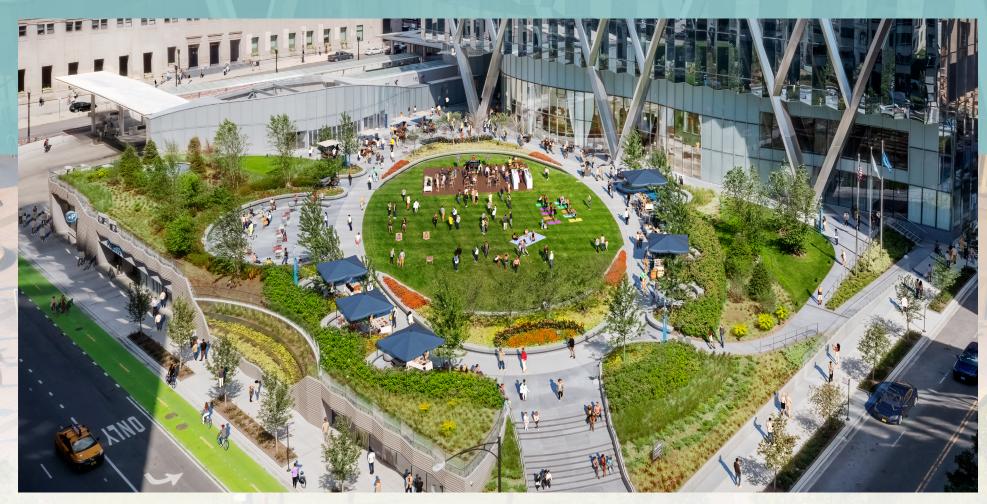

# THE GREEN AT 320

unique collaborative space

The Green at 320 South Canal is the largest privately owned public park space in Chicago's central business district. The 1.5-acre space features a 10,000 sq/ft lawn, lush landscaping, seating alcoves, and an amphitheater. There are a robust schedule of events and activities including fitness classes, live music, performance art, food trucks, and more – all free and open to the public! Canal Street Eatery, a new bar and restaurant that will open out into the park space, is expected to open later this summer.

# THE GREEN AT 320

unique collaborative space