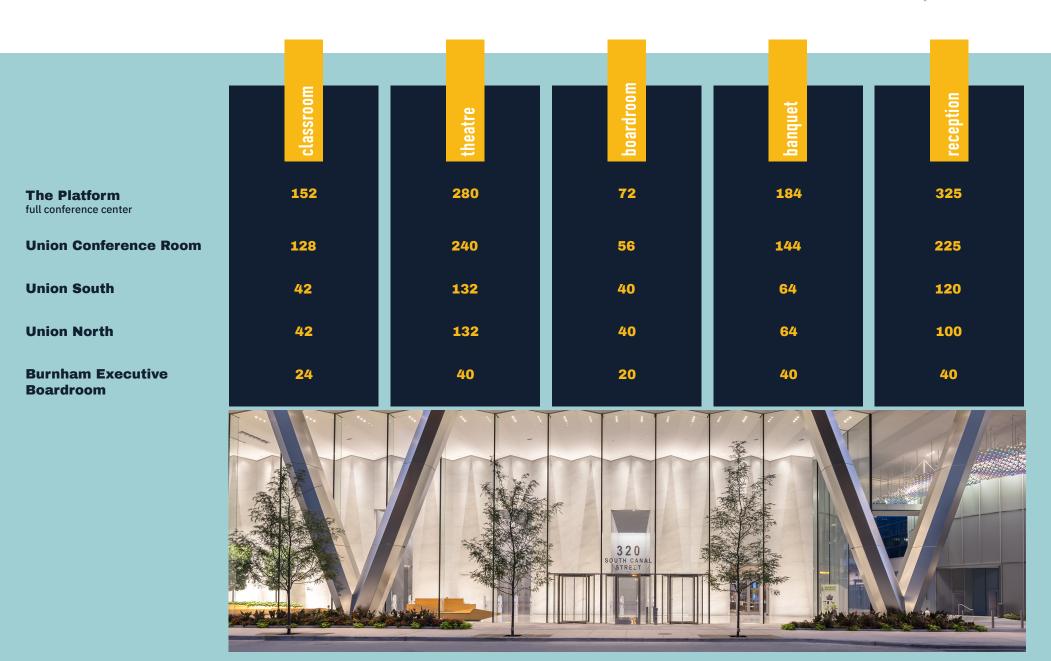

# THE PLATFORM CONFERENCE CENTER capacities

# **BOARDROOM**

#### **Burnham**

#### **Union Conference**

16 Seats

40 Seats

#### **Union North**

40 Seats

#### **Burnham**

24 Seats

# Union Conference

Union South

56 Seats

**Union North** 

112 Seats

42 Seats

#### **Union Conference**

40 Seats

#### **Union North**

90 Seats

#### **Union South**

90 Seats