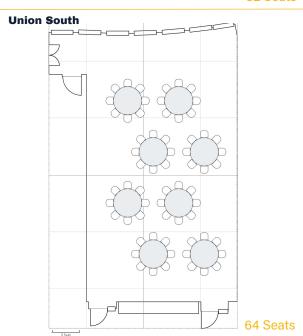

# Union Conference

Union South

56 Seats

**Union North** 

112 Seats

42 Seats