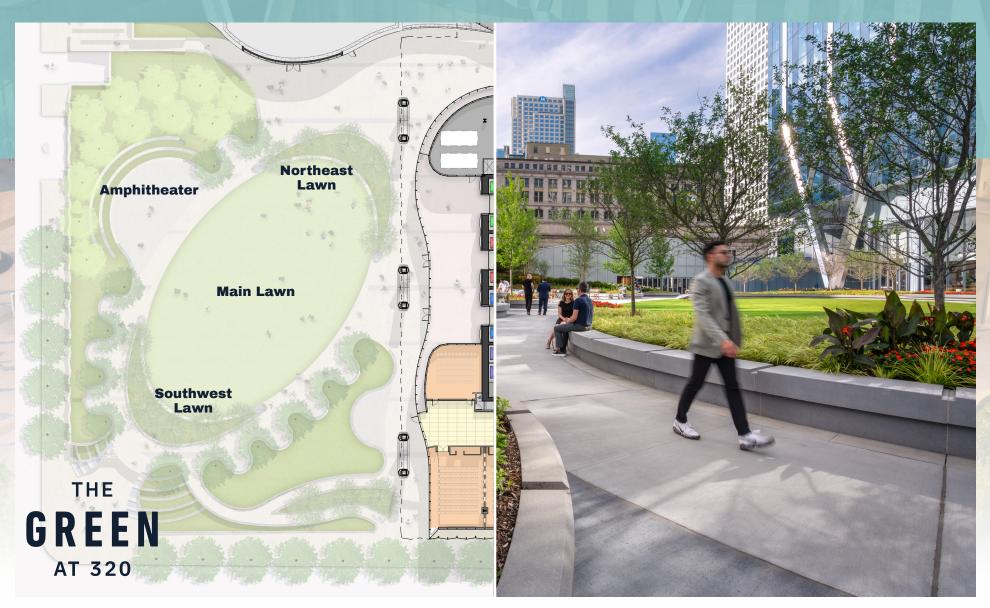

# THE GREEN AT 320

unique collaborative space

The Green at 320 South Canal is the largest privately owned public park space in Chicago's central business district. The 1.5-acre space features a 10,000 sq/ft lawn, lush landscaping, seating alcoves, and an amphitheater. There are a robust schedule of events and activities including fitness classes, live music, performance art, food trucks, and more – all free and open to the public! Canal Street Eatery, a new bar and restaurant that will open out into the park space, is expected to open later this summer.

# THE GREEN AT 320

unique collaborative space

# THE GREEN AT 320

capacities