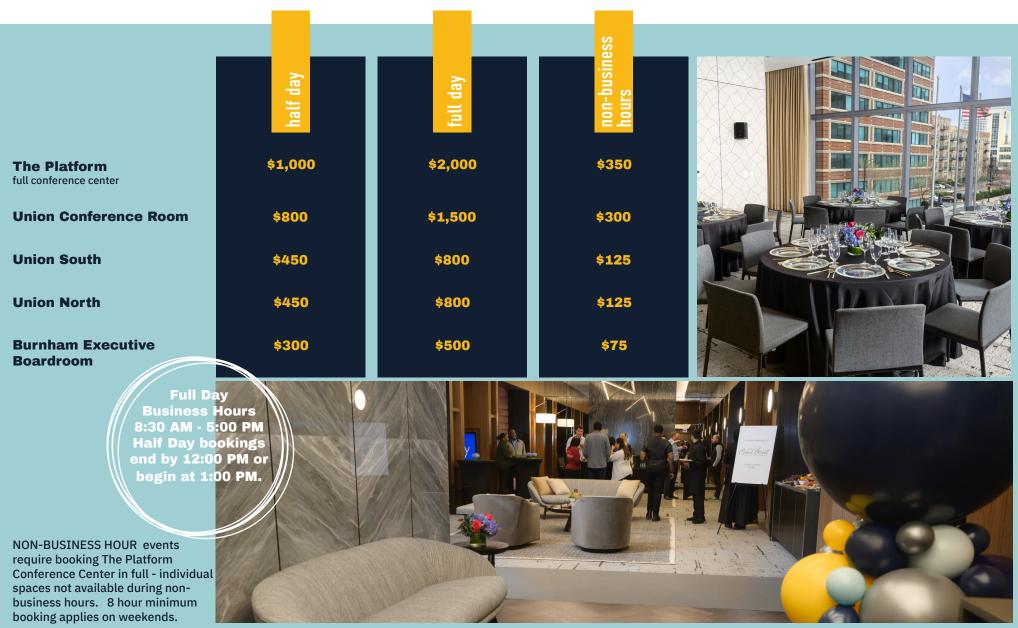

# THE PLATFORM CONFERENCE CENTER

rental rates

2024 Rates

# Meeting & Event Details

All pricing inclusive of taxes. 30 minute set up/breakdown time included before and after your listed start and end times. All pricing based on events occurring Monday - Friday, 8:30 AM - 5:00 PM. Alternative fees will apply for events occurring outside of these times.