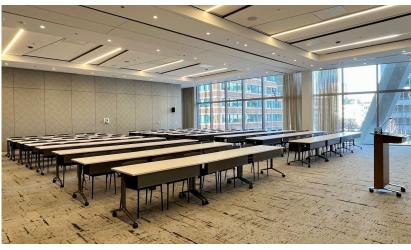

# Meeting & Event Inquiry

320 South Canal

Host your next meeting or event in our brand new, state-of-the-art Conference Center [The Platform] or spacious outdoor Park [The Green at 320].

320 South Canal, a Class A trophy office tower, features market-leading health and wellness design, excellent light and air, along with the largest outdoor park in the West Loop.

Meeting & Event Inquiry



# THE PLATFORM CONFERENCE CENTER capacities



# THE PLATFORM CONFERENCE CENTER gallery







# THE PLATFORM CONFERENCE CENTER floor plan







# **BOARDROOM**

# floor plans

#### **Burnham**



#### **Union Conference**



16 Seats



40 Seats

#### **Union North**



40 Seats





# BANQUET floor plans













## **CLASSROOM**

## floor plans

#### **Burnham**



24 Seats

# Union Conference

Union South

56 Seats

**Union North** 

112 Seats

42 Seats







## **THEATRE**

## floor plans

#### **Burnham**



#### **Union Conference**



40 Seats

#### **Union North**



90 Seats

#### **Union South**



90 Seats

# THE PLATFORM CONFERENCE CENTER

rental rates

2024 Rates



# THE PLATFORM CONFERENCE CENTER

av rates

2024 Rates

#### **AV RATES**

**Basic AV Package** 

screen (TV or projector), HDMi & USB wired podium, one microphone

**Audio / Video Conferencing**