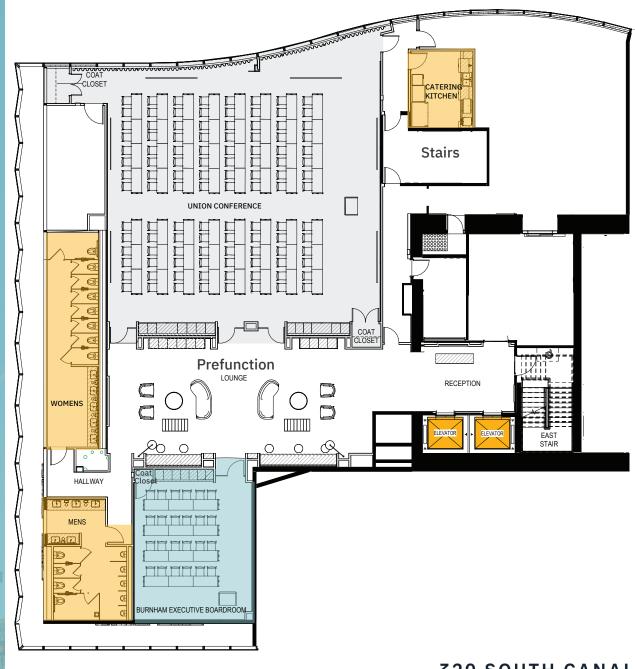

# THE PLATFORM CONFERENCE CENTER floor plan

# floor plans

#### **Burnham**

#### **Union Conference**

16 Seats

40 Seats

#### **Union North**

40 Seats