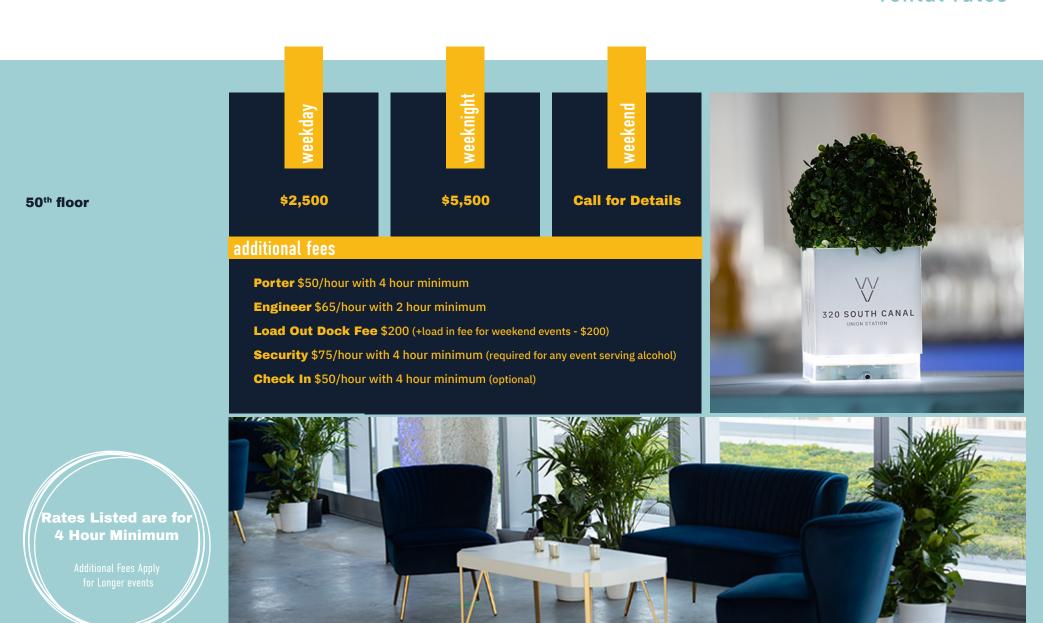

.

### THE GREEN AT 320

unique collaborative space



### THE GREEN AT 320

capacities



### 50th Floor Event Space

raw penthouse event space



Are you looking for a clean slate? Look no further than the raw penthouse event space atop 320 South Canal. This space has 360-degree views of the city and lake with an outdoor terrace waiting for your vision to come true.

## 50<sup>th</sup> Floor Event Space capacities



### The Possibilities are Endless

Host up to 270 guests for your meeting or event. We can accommodate all set-up/seating styles with room to spare. For example, we can set up the floor to have theatre-style seating and a reception on the other side. So give us a call today, and let's explore the possibilities.







### **50<sup>th</sup> Floor Event Space**

rental rates





## Meeting & Event Details



All pricing inclusive of taxes. 30 minute set up/breakdown time included before and after your lis ed start and end times. All pricing based on events occurring Monday - Friday, 8:30 AM - 5:00 PM. Alternative fees will apply for events occurring outside of these times.

### Pre-Function Spaces - Reception and Lounge

Use of the reception and Lounge spaces only permitted with full Conference Center bookings.

### Inventory

One room-set is included in each event space rental. 320 South Canal's furniture inventory is available for use free of charge. Any set-ups requiring furniture outside of available inventory will need to be rented through a third-party vendor and coordinated with our Events Manager.

### Storage

320 South Canal is not responsible for st