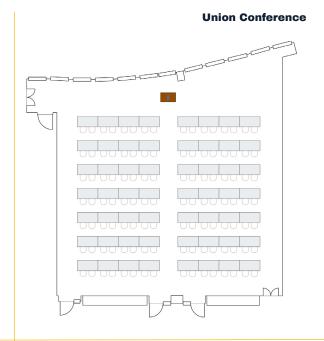

## Meeting & Event Inquiry

320 South Canal

Host your next meeting or event in our brand new, state-of-the-art Conference Center [The Platform] or spacious outdoor Park [The Green at 320].

320 South Canal, a Class A trophy office tower, features market-leading health and wellness design, excellent light and air, along with the largest outdoor park in the West Loop.





## THE PLATFORM CONFERENCE CENTER capacities



# THE PLATFORM CONFERENCE CENTER gallery







## THE PLATFORM CONFERENCE CENTER floor plan







### **BOARDROOM**

floor plans

#### **Burnham**



### **Union Conference**



### **Union South**



#### **Union North**









## BANQUET floor plans













### **CLASSROOM**

floor plans

#### Burnham



#### **Union Conference**



### **Union South**



### **Union North**







### **THEATRE**

### floor plans

#### **Burnham**



#### **Union Conference**



### **Union South**



#### **Union North**



320 SOUTH CANAL

### THE PLATFORM CONFERENCE CENTER

rental rates



**Union Conference Room** 

**Union South** 

**Union North** 

Burnham Executive Boardroom

GRAND OPENING RATES!

\*subject to change for uncontracted events

| half day     | full day       |  |
|--------------|----------------|--|
| \$1,000      | \$2,000        |  |
| <b>\$750</b> | <b>\$1,500</b> |  |
| \$450        | \$800          |  |
| <b>\$300</b> | <b>\$600</b>   |  |
| <b>\$250</b> | \$500          |  |







## THE PLATFORM CONFERENCE CENTER labo