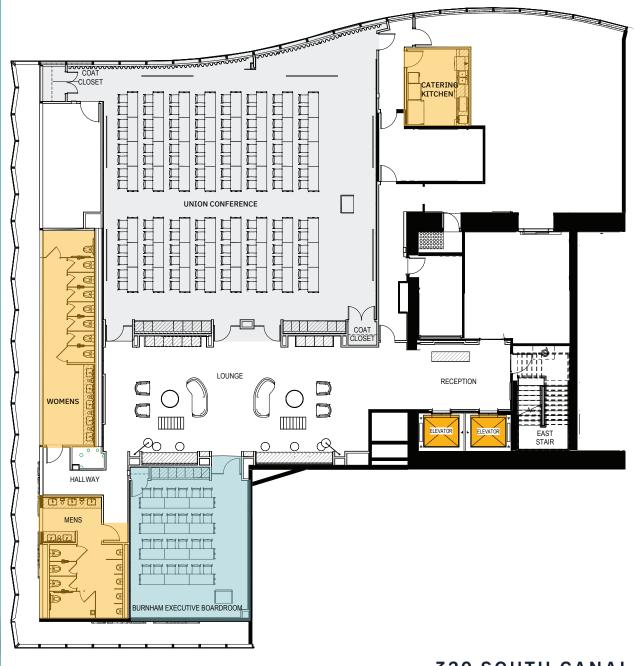

## THE PLATFORM CONFERENCE CENTER floor plan

#### **Burnham**

### **Union Conference**

### **Union South**

#### **Union North**