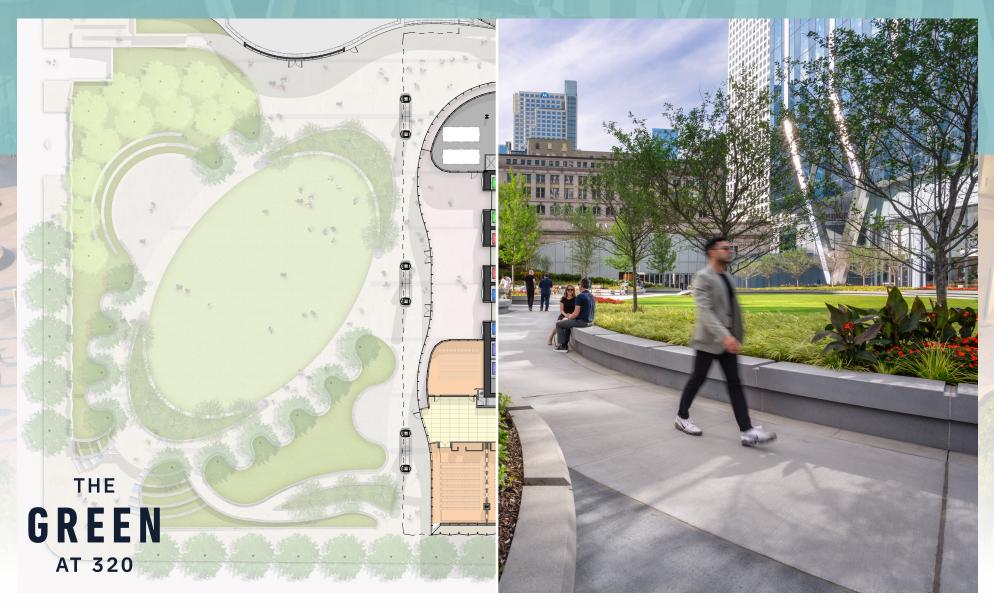

### THE GREEN AT 320

unique collaborative space

The Green at 320 South Canal is the largest privately owned public park space in Chicago's central business district. The 1.5-acre space features a 10,000 sq/ft lawn, lush landscaping, seating alcoves, and an amphitheater. There are a robust schedule of events and activities including fitness classes, live music, performance art, food trucks, and more – all free and open to the public! Canal Street Eatery, a new bar and restaurant that will open out into the park space, is expected to open later this summer.

### THE GREEN AT 320

unique collaborative space

### THE GREEN AT 320

capacities