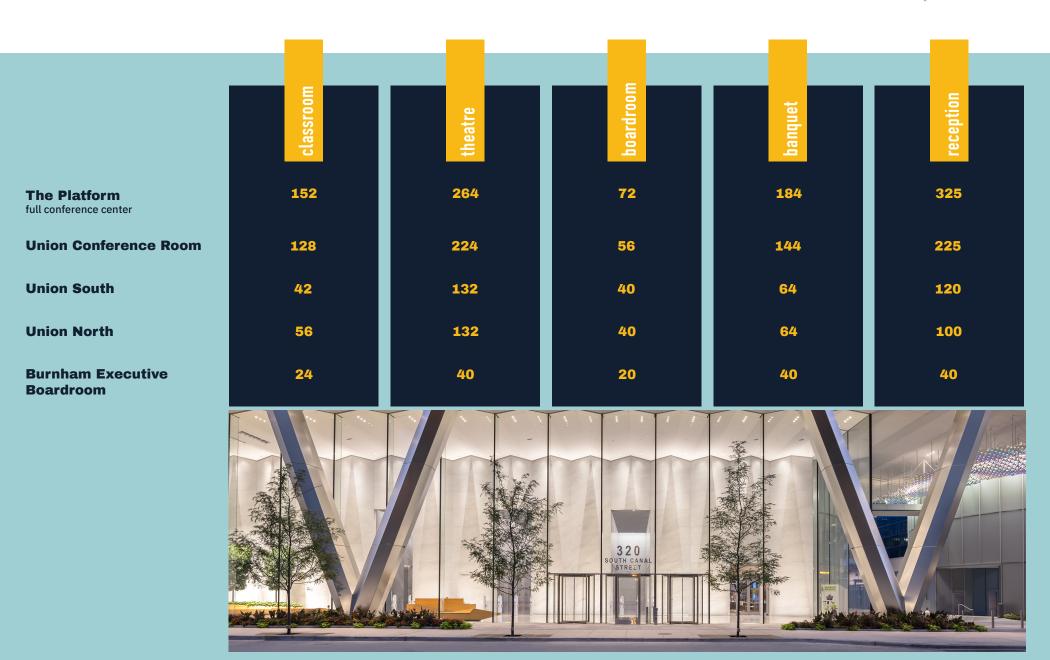

## Meeting & Event Inquiry

320 South Canal

Host your next meeting or event in our brand new, state-of-the-art Conference Center [The Platform] or spacious outdoor Park [The Green at 320].

320 South Canal, a Class A trophy office tower, features market-leading health and wellness design, excellent light and air, along with the largest outdoor park in the West Loop.





## THE PLATFORM CONFERENCE CENTER capacities



# THE PLATFORM CONFERENCE CENTER gallery







## THE PLATFORM CONFERENCE CENTER floor plan







### **BOARDROOM**

floor plans

#### **Burnham**



### **Union Conference**



### **Union South**



#### **Union North**









## BANQUET floor plans













### **CLASSROOM**

floor plans

#### Burnham



#### **Union Conference**



### **Union South**



### **Union North**







### **THEATRE**

### floor plans

#### **Burnham**



#### **Union Conference**



### **Union South**



#### **Union North**



320 SOUTH CANAL

### THE PLATFORM CONFERENCE CENTER

rental rates



**Union Conference Room** 

**Union South** 

**Union North** 

Burnham Executive Boardroom

GRAND OPENING RATES!

\*subject to change for uncontracted events

| half day     | full day       |  |
|-----