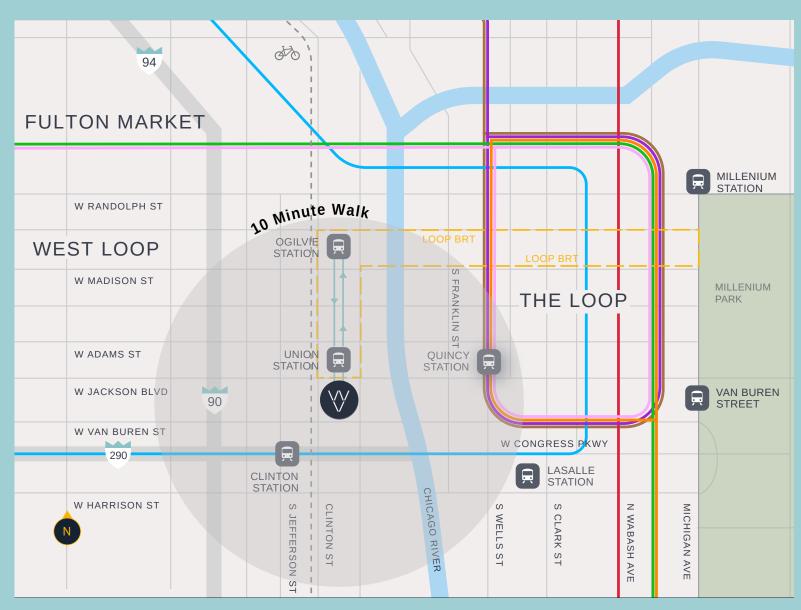

### CONNECTED

**320 South Canal** is located at the intersection of Canal Street and Jackson Boulevard.

Connected to Union Station via pedway, 320 offers a direct link to the Metra train concourse, Amtrak trains ,and Loop Link CTA bus lines at the Union Station Transit Center, a convenience for train commuters.

The building contains 324 car parking spaces, 8 EV charging stations, and 114 bike parking spaces. Additionally, the building's close proximity to other Metra train stations, El and CTA locations, and the highway make it an ideal location for city and suburban commuters alike.