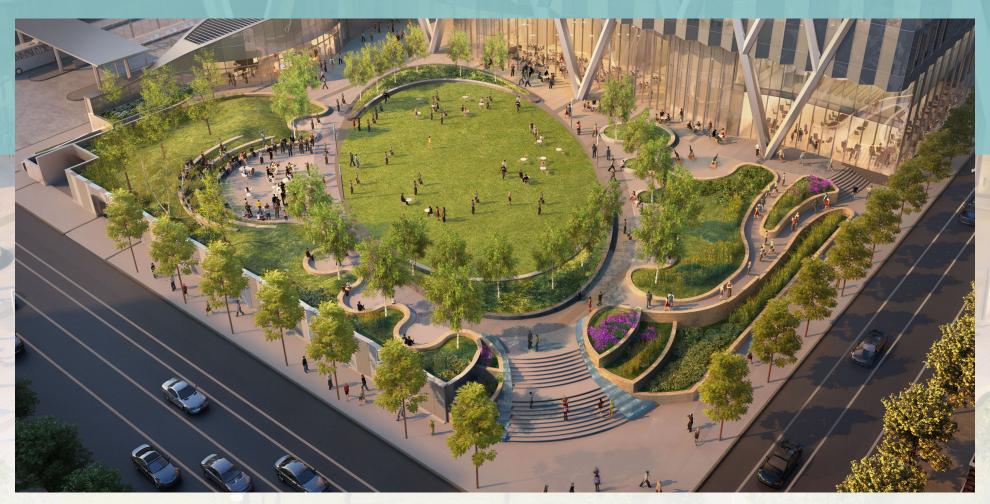

### THE GREEN AT 320

unique collaborative space

The Green at 320 South Canal is the largest privately owned public park space in Chicago's central business district. The 1.5-acre space features a 10,000 sq/ft lawn, lush landscaping, seating alcoves, and an amphitheater. There are a robust schedule of events and activities including fitness classes, live music, performance art, food trucks, and more – all free and open to the public! Canal Street Eatery, a new bar and restaurant that will open out into the park space, is expected to open later this summer.

### THE GREEN AT 320

unique collaborative space

### THE GREEN AT 320

capacities