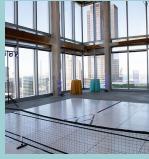

### 50th Floor Event Space

raw penthouse event space

Are you looking for a clean slate? Look no further than the raw penthouse event space atop 320 South Canal. This space has 360-degree views of the city and lake with an outdoor terrace waiting for your vision to come true.

### The Possibilities are Endless

Host up to 270 guests for your meeting or event. We can accommodate all set-up/seating styles with room to spare. For example, we can set up the floor to have theatre-style seating and a reception on the other side. So give us a call today, and let's explore the possibilities.