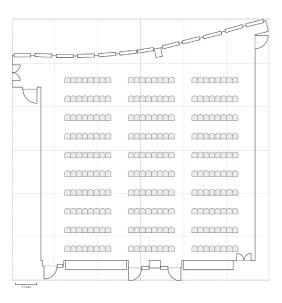

-of-the-art Conference Center [The Platform] or spacious outdoor Park [The Green at 320].

320 South Canal, a Class A trophy office tower, features market-leading health and wellness design, excellent light and air, along with the largest outdoor park in the West Loop.





## THE PLATFORM CONFERENCE CENTER capacities



# THE PLATFORM CONFERENCE CENTER gallery







## THE PLATFORM CONFERENCE CENTER floor plan







### **BOARDROOM**

floor plans

#### **Burnham**



### **Union Conference**



### **Union South**



#### **Union North**









## BANQUET floor plans













### **CLASSROOM**

floor plans

#### Burnham



#### **Union Conference**



### **Union South**



### **Union North**







### **THEATRE**

### floor plans

#### **Burnham**



#### **Union Conference**



### **Union South**



#### **Union North**



320 SOUTH CANAL

### THE PLATFORM CONFERENCE CENTER

rental rates



**Union Conference Room** 

**Union South** 

**Union North** 

Burnham Executive Boardroom

GRAND OPENING RATES!

\*subject to change for uncontracted events

| half day     | full day       |  |
|--------------|----------------|--|
| \$1,000      | \$2,000        |  |
| <b>\$750</b> | <b>\$1,500</b> |  |
| \$450        | \$800          |  |
| <b>\$300</b> | <b>\$600</b>   |  |
| <b>\$250</b> | \$500          |  |







## THE PLATFORM CONFERENCE CENTER labor rates

### **Basic AV Package**

screen (TV or projector), HDMi & USB wired podium, one microphone

### **Microphone**

wireless or lapel

**Audio / Video Conferencing** 

### **Security**

guard / off-duty police of