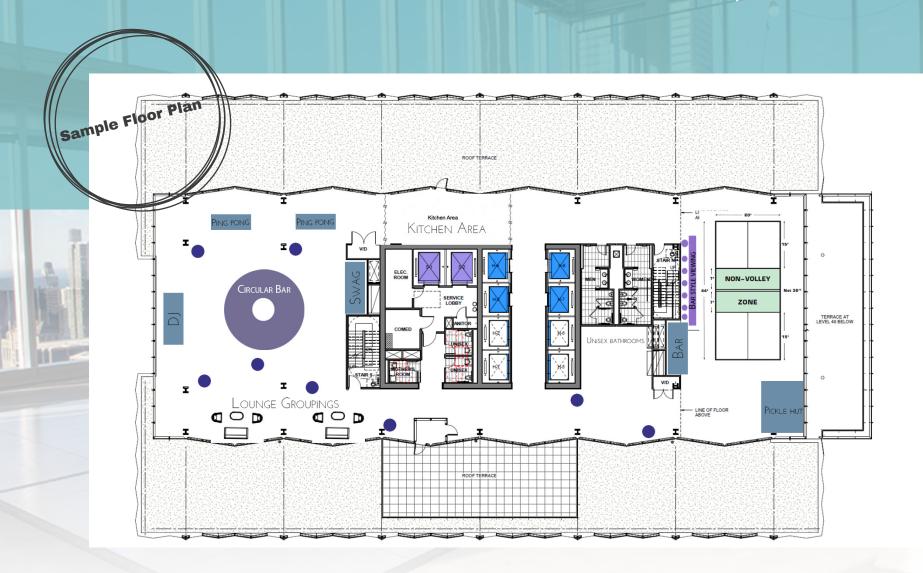

\$50

10n-business

\$200

\$50

\$200

\$50 | \$75

\$50



**GRAND OPENING** RATES!



### THE GREEN AT 320

unique collaborative space



The Green at 320 South Canal is the largest privately owned public park space in Chicago's central business district. The 1.5-acre space features a 10,000 sq/ft lawn, lush landscaping, seating alcoves, and an amphitheater. There are a robust schedule of events and activities including fitness classes, live music, performance art, food trucks, and more – all free and open to the public! Canal Street Eatery, a new bar and restaurant that will open out into the park space, is expected to open later this summer.

### THE GREEN AT 320

unique collaborative space



### THE GREEN AT 320

capacities



### 50th Floor Event Space

raw penthouse event space



Are you looking for a clean slate? Look no further than the raw penthouse event space atop 320 South Canal. This space has 360-degree views of the city and lake with an outdoor terrace waiting for your vision to come true.

## 50<sup>th</sup> Floor Event Space capacities



### The Possibilities are Endless

Host up to 270 guests for your meeting or event. We can accommodate all set-up/seating styles with room to spare. For example, we can set up the floor to have theatre-style seating and a reception on the other side. So give us a call today, and let's explore the possibilities.







### **50<sup>th</sup> Floor Event Space**

rental rates





## Meeting & Event Details



All pricing inclusive of taxes. 30 minute set up/breakdown time included before and after your lis ed start and