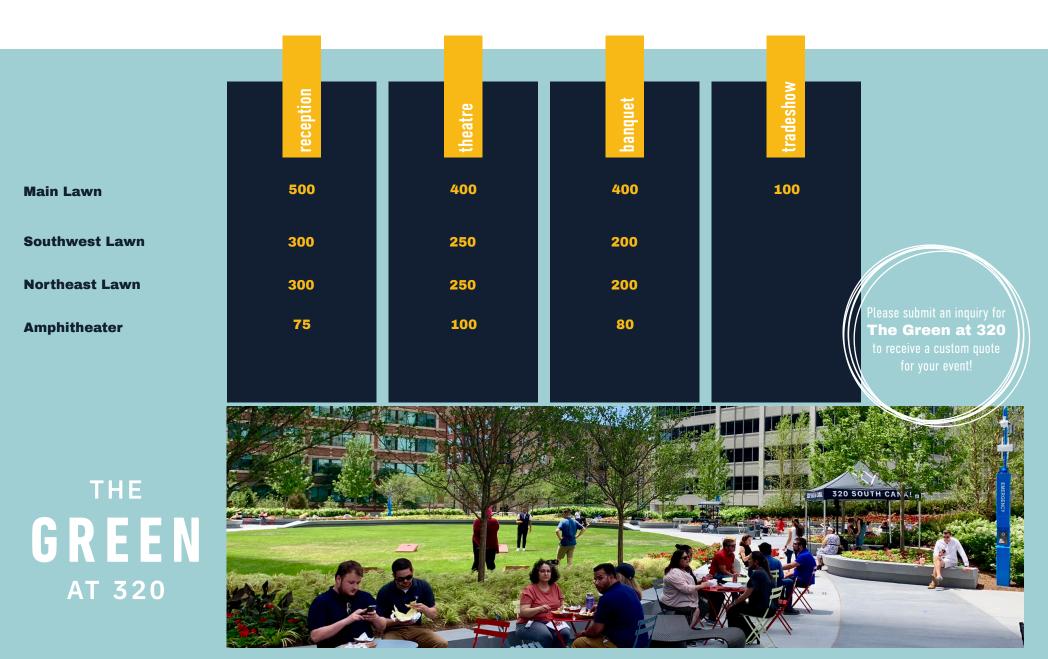

### THE GREEN AT 320

capacities

### THE GREEN AT 320

unique collaborative space

The Green at 320 South Canal is the largest privately owned public park space in Chicago's central business district. The 1.5-acre space features a 10,000 sq/ft lawn, lush landscaping, seating alcoves, and an amphitheater. There are a robust schedule of events and activities including fitness classes, live music, performance art, food trucks, and more – all free and open to the public! Canal Street Eatery, a new bar and restaurant that will open out into the park space, is expected to open later this summer.